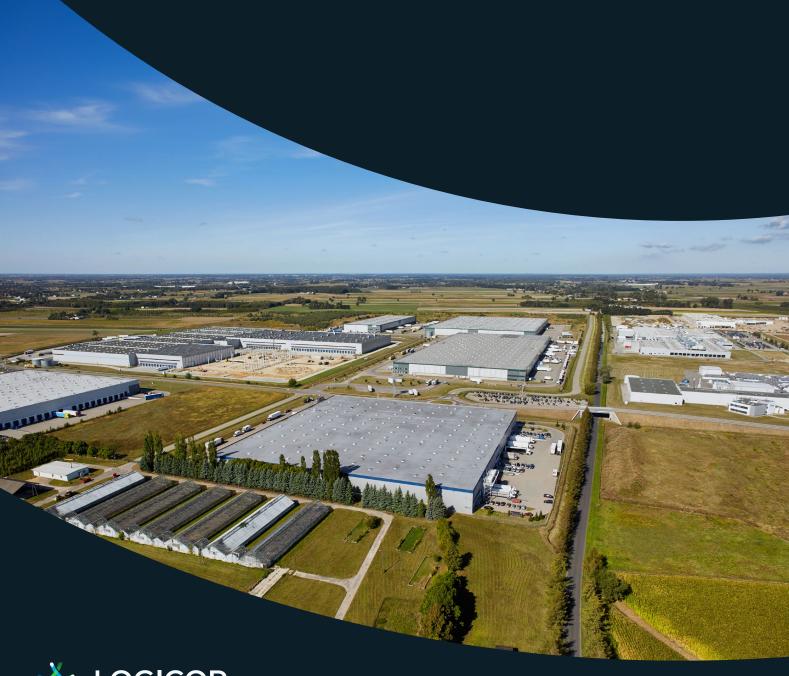

## **About our property**

Logicor Błonie is a logistics center located in Błonie-Pass near Warsaw. The warehouse is situated just 600 m north from the national road no. 2 (Warsaw-Poznań), 1.5 km from the "Grodzisk" junction connecting A2 motorway (Warsaw-Poznań-Berlin) with national road 579.