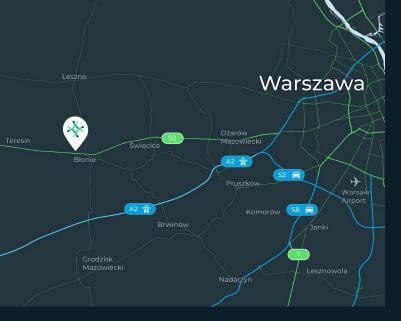

## Błonie

05-870 Błonie Pass, Stefana Batorego 4

A-class warehouse in vicinity to "Grodzisk" junction connecting A2 highway with road 579.

23,960 sqm

| $\Diamond$                  | km | mins |
|-----------------------------|----|------|
| Warsaw City Center          | 39 | 50   |
|                             |    |      |
| <b>6</b>                    | km | mins |
| A1                          | 87 | 100  |
| A2                          | 12 | 20   |
|                             |    |      |
|                             | km | mins |
| Warsaw West Railway Station | 35 | 36   |
| N                           |    |      |
|                             | km | mins |
| Warsaw Airport (WAW)        | 31 | 40   |

## **About our property**

Logicor Błonie is a logistics center located in Błonie-Pass near Warsaw. The warehouse is situated just 600 m north from the national road no. 2 (Warsaw-Poznań), 1.5 km from the "Grodzisk" junction connecting A2 motorway (Warsaw-Poznań-Berlin) with national road 579.