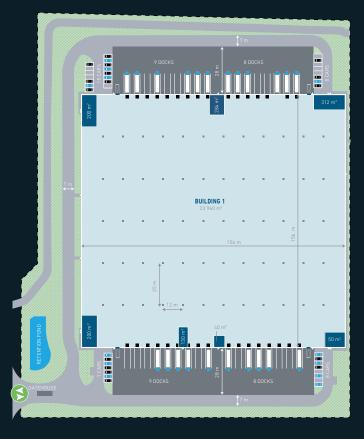

## **Specification**

Column grid 12x25 m

5.000 kg/sqm

Internal clear height: 10 m

34 Docks 4 Gates

**ESFR** Type sprinkler system

**Parking spaces** 

## **Buildings**

| Building | Unit | Warehouse sq M | Office sq M |
|----------|------|----------------|-------------|
| 1        |      | 22,732         | 1,228       |