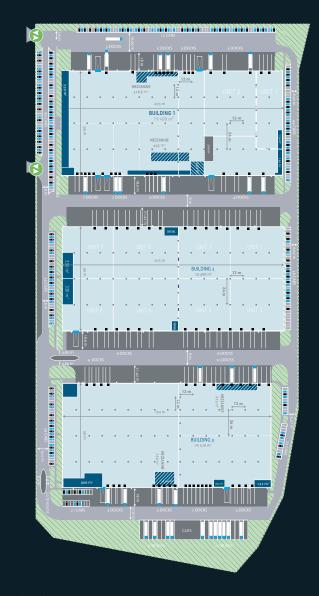

## **Specification**

5,000 kg/sqm

Internal clear height: 10 m

ESFR Type sprinkler system

Column grid 12x24 m

96 Docks 8 Gates

Automated entry/exit system

## **Buildings**

| Building | Warehouse sq M | Office sq M |
|----------|----------------|-------------|
| 1        | 18,579         | 1,895       |
| 2        | 19,327         | 659         |
| 3        | 17,889         | 2,201       |