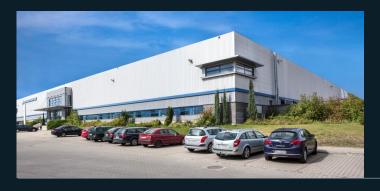

## **About our property**

Small Business Unit Logicor Łódź I is located approximately 6 km from the planned Andrespol interchange and AI motorway (Gdańsk-Cieszyn), in Widzew, at the intersection of Puszkina and Manewrowa streets. The facility is just 8 km from the center of Łódź, and employees can conveniently reach it using various means of public transportation.