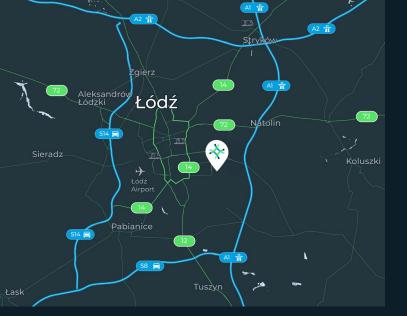

## Łódź I

92-517 Łódź, Manewrowa 6-10

(360°)

view

Flexible warehouse or production space in a strategic, urban location

| $\Diamond$                  | km | mins |
|-----------------------------|----|------|
| Warsaw City Center          | 14 | 20   |
| A                           | km | mins |
| A2                          | 20 | 20   |
| A1                          | 30 | 30   |
|                             |    |      |
|                             | km | mins |
| Łódź Widzew Railway Station | 3  | 5    |
| 12                          |    |      |
| <u> </u>                    | km | mins |
| Łodź Airport (LCJ)          | 15 | 15   |