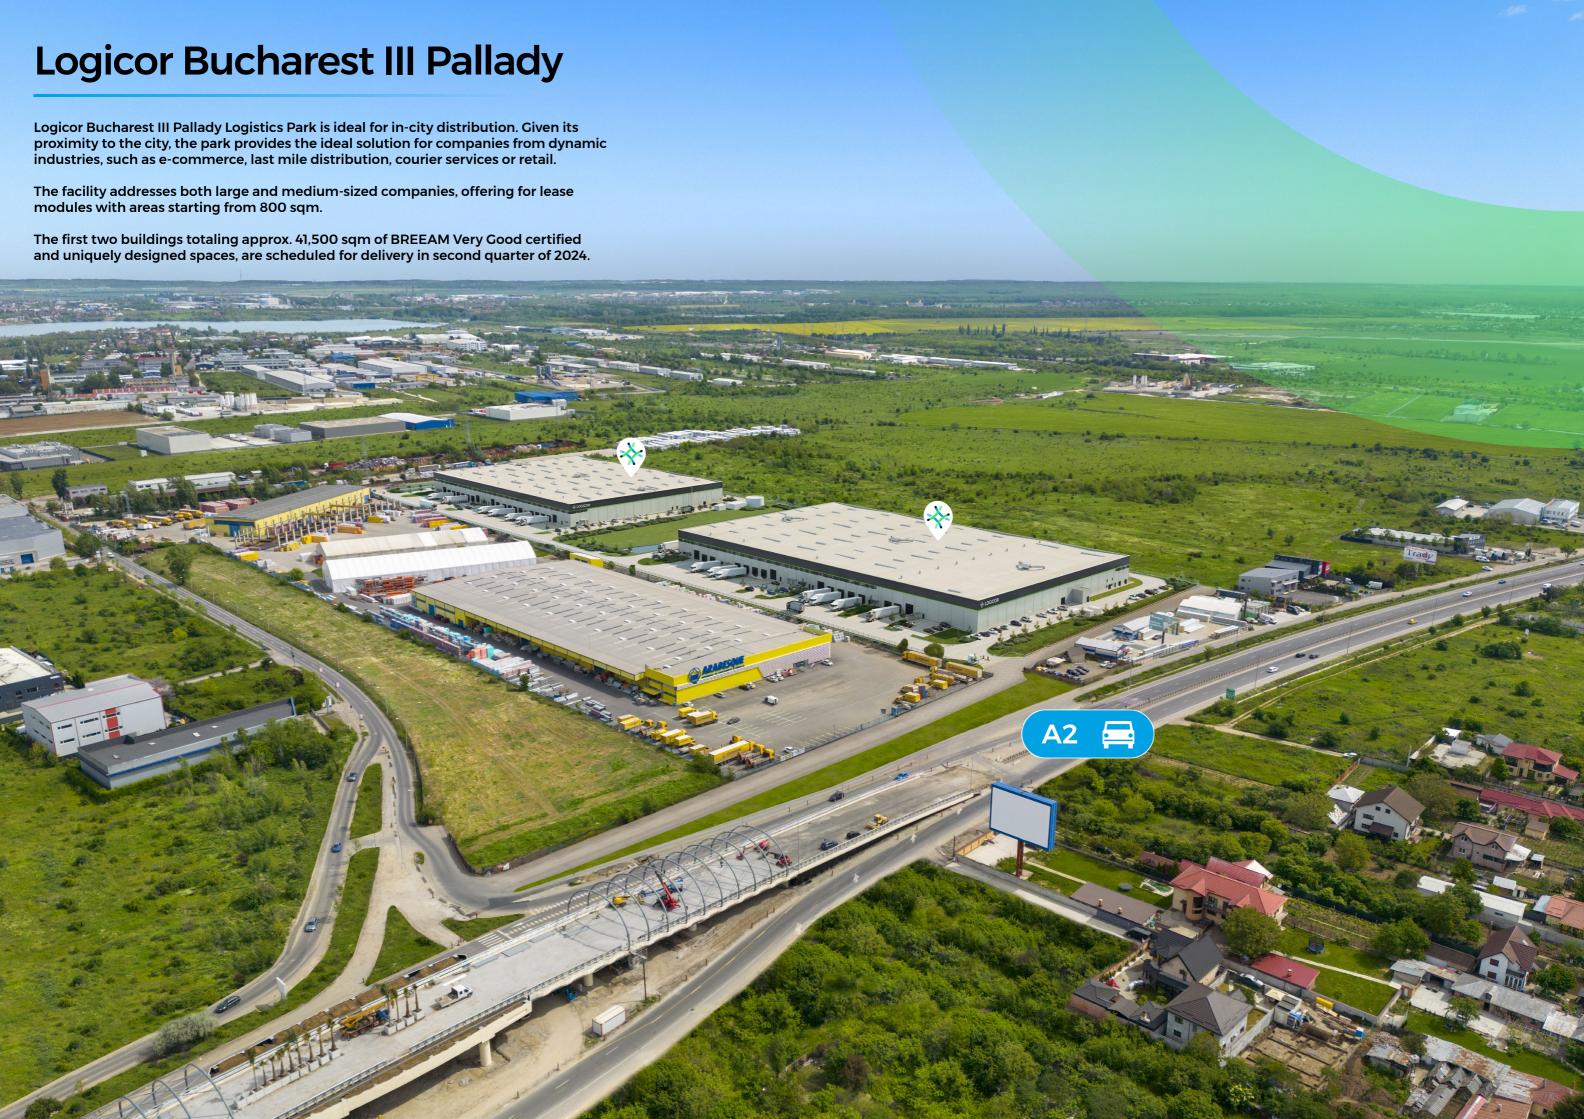

# Logicor Bucharest III Pallady

A DA DA DE CEL & CONTRACTOR

Bucharest, Theodor Pallady Boulevard

LOGICOR.EU

(360°) Panorama

view

Watch video

Ideal for in-city distribution 41,500 sqm to be delivered in Q2 2024

### About our property

Logicor Bucharest III Pallady Logistics Park is located at the exit to A2, the Sun Highway (Autostrada Soarelui), on Theodor Pallady Boulevard, at 1 km or 10 minutes walking distance from the Anghel Saligny subway station.