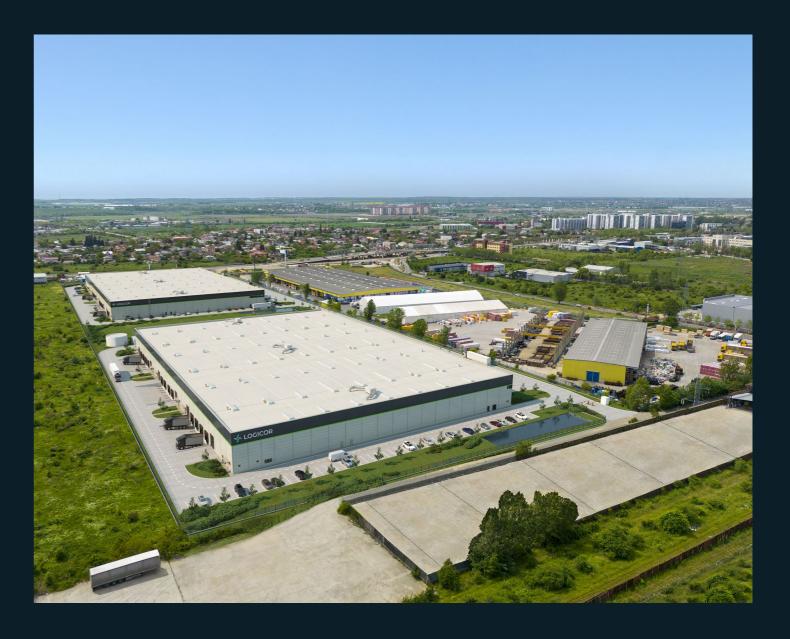

# Logicor Bucharest III Pallady

A DA DA DE CEL & CONTRACTOR

Bucharest, Theodor Pallady Boulevard

LOGICOR.EU

(360°) Panorama

view

Watch video

Ideal for in-city distribution 41,500 sqm to be delivered in Q2 2024

### About our property

Logicor Bucharest III Pallady Logistics Park is located at the exit to A2, the Sun Highway (Autostrada Soarelui), on Theodor Pallady Boulevard, at 1 km or 10 minutes walking distance from the Anghel Saligny subway station.