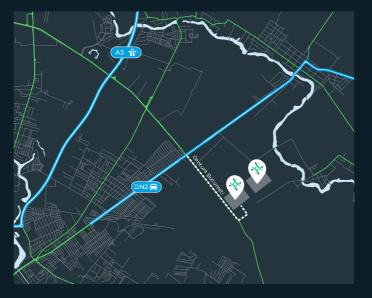

| $\bigcirc$                            |     |      |
|---------------------------------------|-----|------|
| <u>V</u>                              | km  | mins |
| Bucharest City Center                 | 12  | 10   |
|                                       |     |      |
|                                       | km  | mins |
| A2                                    | 1,5 | 2    |
|                                       |     |      |
|                                       | km  | mins |
| Sat Cățelu Bus Station                | 0,9 | 1    |
| <i>Л</i> -                            |     |      |
| <u>77</u>                             | km  | mins |
| Henri Coanda International<br>Airport | 30  | 40   |
|                                       |     |      |

### About our property

Logicor Bucharest III Pallady Logistics Park is located at the exit to A2, the Sun Highway (Autostrada Soarelui), on Theodor Pallady Boulevard, at 1 km or 10 minutes walking distance from the Anghel Saligny subway station.