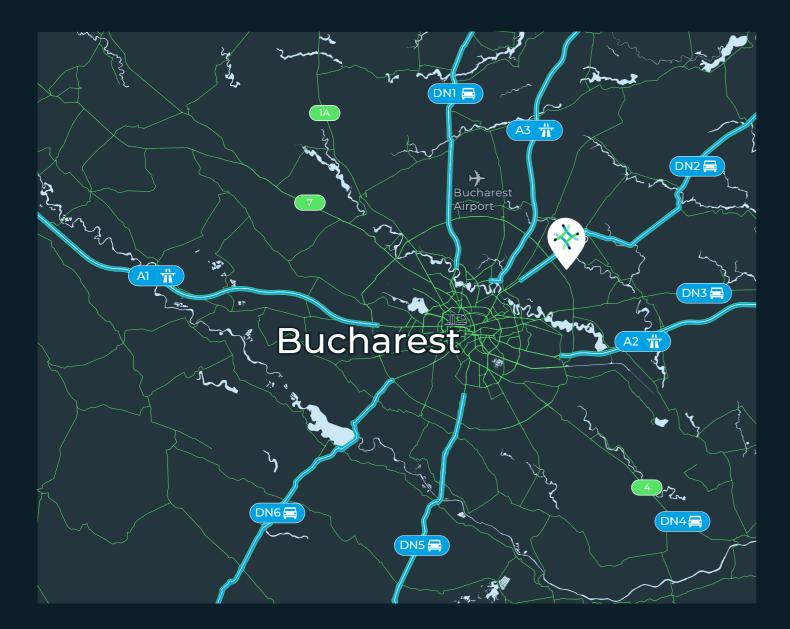

| $\bigcirc$                            |     |      |
|---------------------------------------|-----|------|
| <u>V</u>                              | km  | mins |
| Bucharest City Center                 | 12  | 10   |
|                                       |     |      |
|                                       | km  | mins |
| A2                                    | 1,5 | 2    |
|                                       |     |      |
|                                       | km  | mins |
| Sat Cățelu Bus Station                | 0,9 | 1    |
| <i>Л</i> -                            |     |      |
| <u>77</u>                             | km  | mins |
| Henri Coanda International<br>Airport | 30  | 40   |
|                                       |     |      |

### About our property

Logicor Bucharest III Pallady Logistics Park is located at the exit to A2, the Sun Highway (Autostrada Soarelui), on Theodor Pallady Boulevard, at 1 km or 10 minutes walking distance from the Anghel Saligny subway station.