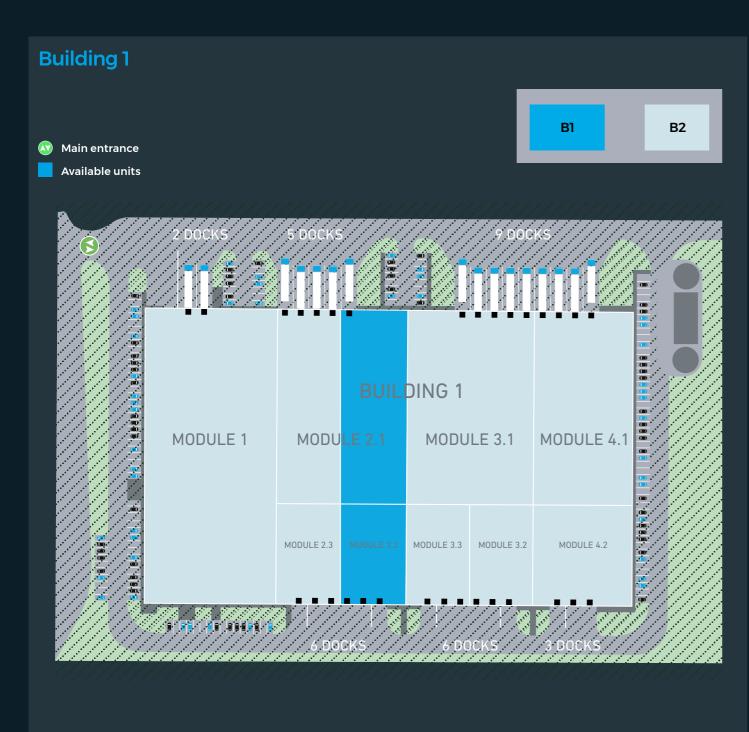

# Available units

| Office Sq M | Warehouse <sup>sq M</sup> | Unit | Building |
|-------------|---------------------------|------|----------|
| 50          | 2,700                     | 5    | 1        |
| -           | 1,638                     | 2.1a | 1        |
|             | 829                       | 2.2  | 1        |