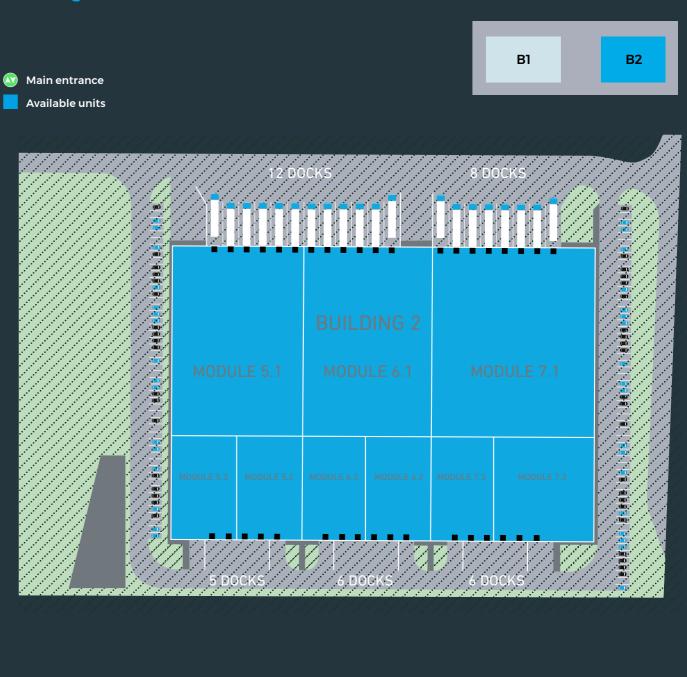

# **Building 2**

### Available units

| ling | Unit | Warehouse <sup>sq M</sup> | Office Sq M |
|------|------|---------------------------|-------------|
|      | 5.1  | 3,418                     | 127         |
|      | 5.2  | 828                       | 65          |
|      | 5.3  | 875                       | 65          |
|      | 6.1  | 3,483                     | 90          |
|      | 6.2  | 892                       | 65          |
|      | 6.3  | 907                       | 47          |
|      | 7.1  | 4,119                     | 78          |
|      | 7.2  | 1,212                     | 65          |
|      | 7.3  | 847                       | 47          |
|      |      |                           |             |